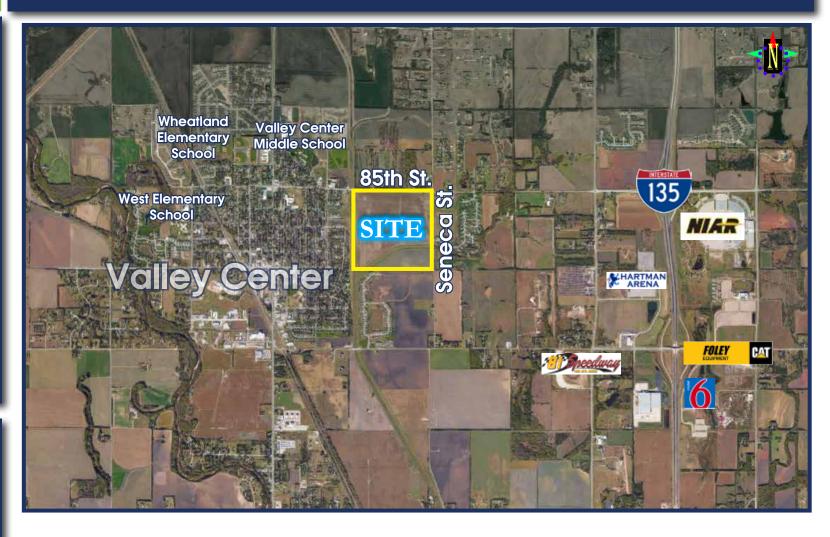

## CONTACT INFORMATION

Dan Unruh, CCIM (316) 618-1100 danunruh@insitere.com

InSite Real Estate Group 608 W. Douglas, Suite 106 Wichita, KS 67203

InSite Real Estate announces the availability of 133.18 acres of prime development property offered for sale in Valley Center, Kansas. The property is strategically located between three established residential subdivisions along 5th Street (85th Street) at Seneca. The site offers excellent potential for development of single family residential homes consistent with neighboring projects to the east, west and south. The area is served by Valley Center public schools, recognized as being in the top 10% in the nation for student achievement and performance.